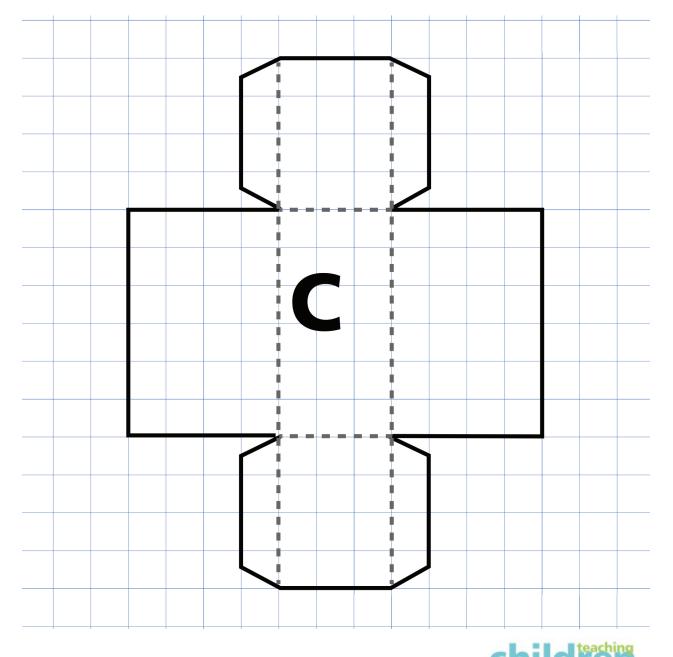

## **Measuring Volume**

Cut out your boat along the heavy lines. Fold the paper on the dotted lines. Tape your corners to make the boat leakproof.

'S

Name \_\_\_\_\_