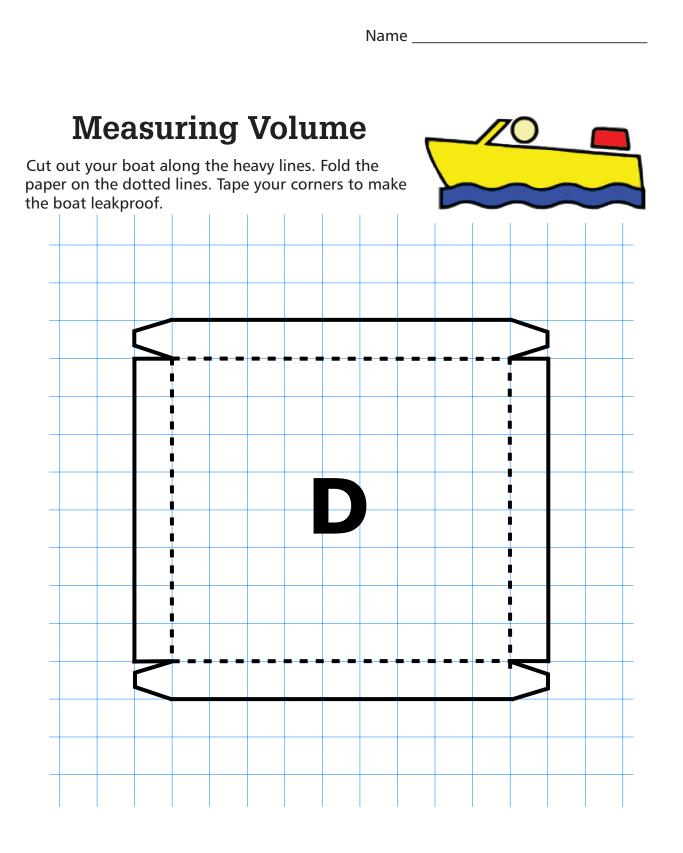

## **Measuring Volume**

Cut out your boat along the heavy lines. Fold the paper on the dotted lines. Tape your corners to make the boat leakproof.

'S

Name \_\_\_\_\_