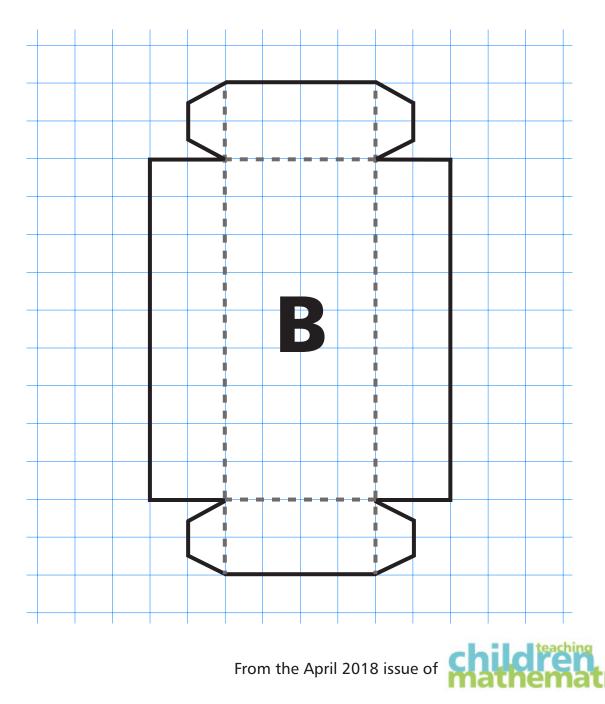

## **Measuring Volume**

Cut out your boat along the heavy lines. Fold the paper on the dotted lines. Tape your corners to make the boat leakproof.

:s

From the April 2018 issue of

From the April 2018 issue of