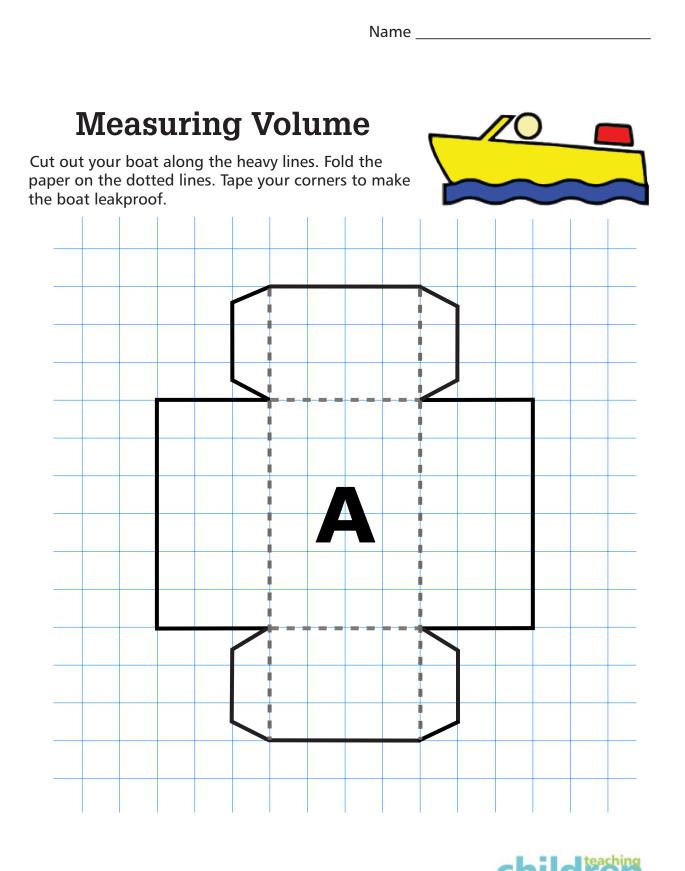

## **Measuring Volume**

Cut out your boat along the heavy lines. Fold the paper on the dotted lines. Tape your corners to make the boat leakproof.

'S

Name \_\_\_\_\_