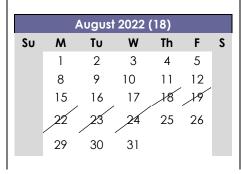

July 4 – July 4<sup>th</sup> Holiday – Closed

August 18-24 - Closed Staff PD/Setup

August 22- Convocation - All Staff to Report

August 25 - First Day of School

September 8 – Labor Day – Closed

October 10 – Early Dismissal – Staff PD