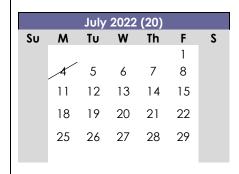

July 4 – July 4<sup>th</sup> Holiday – Closed

August 18-24 - Closed Staff PD/Setup

August 22- Convocation - All Staff to Report

August 25 - First Day of School

September 8 – Labor Day – Closed

October 10 – Early Dismissal – Staff PD