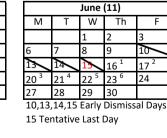

20 Professional Learning Communities – High School 30 Memorial Day

|            |           |    | - / |    |  |
|------------|-----------|----|-----|----|--|
|            |           | 1  | 2   | 3  |  |
| 6          | 7         | 8  | 9   | 10 |  |
| <u>13 </u> | <u>14</u> | 15 | 16  | 17 |  |
| 20         | 21        | 22 | 23  | 24 |  |
| 27         | 28        | 29 | 30  |    |  |
|            |           |    |     |    |  |

13 School ends for students 14 Teacher Work Day

Note #1: If schools are closed due to weather, additional days will be added to the end of the school year. Regarding High School graduation, by State law, after April 1st, Boards of Education are permitted to establish a graduation date. Therefore, the Board of Education will make that determination at its first regular April, 2021 meeting.