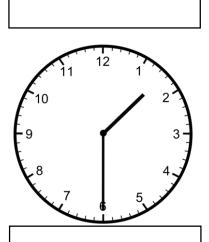

# It's about Time!

Write the time underneath each clock.

I can tell time to the hour.

I can tell time to the hour.

I can tell time to the half hour.