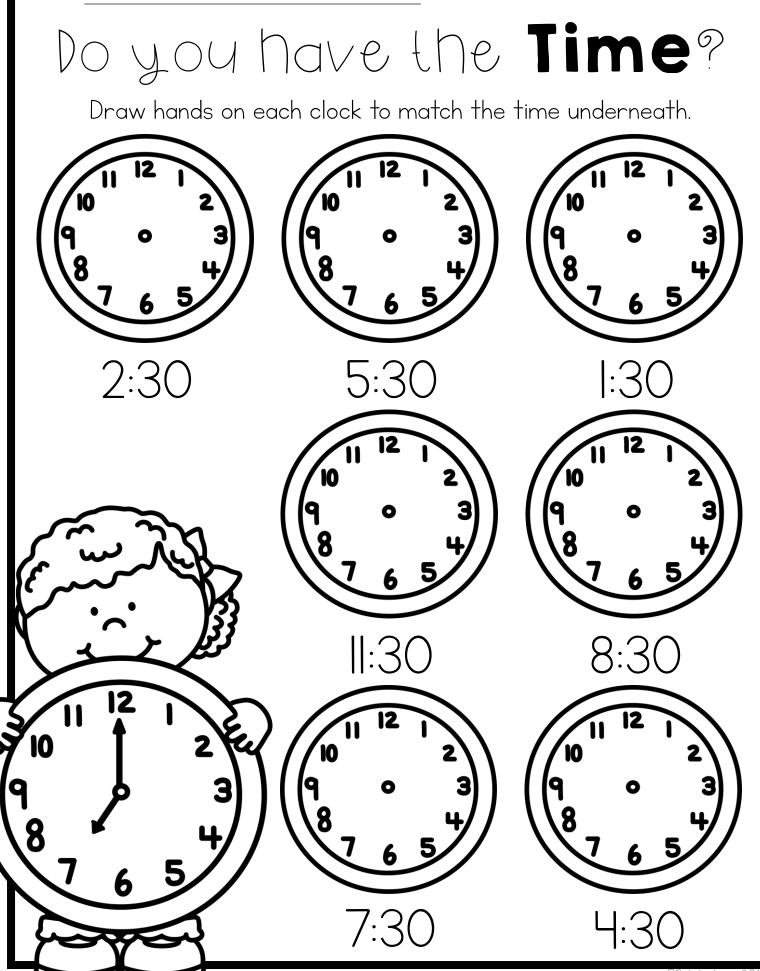

### I can tell time to the hour and Name: half hour. Do you have the Time? Draw hands on each clock to match the time underneath. 2 0 5:3 :() 0 0 2 2 Eu 2 10 10 10 8 6