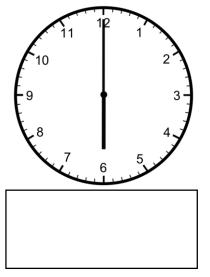

# It's about Time!

Write the time underneath each clock.

I can tell time to the hour.

I can tell time to the hour.

I can tell time to the half hour.