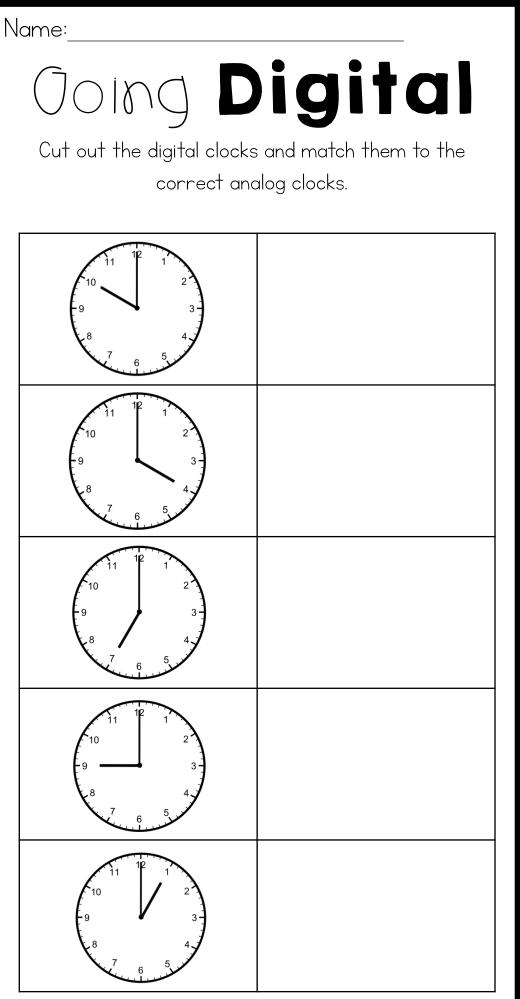

## Matching Time

Cut out the times and match them to the correct clocks.

@Natalie Lynn 2017

<sup>@</sup>Nalalie Lynn 2017

<sup>@</sup>Natalie Lynn 2017

<sup>@</sup>Nalalie Lynn 2017

I can tell time to the hour.