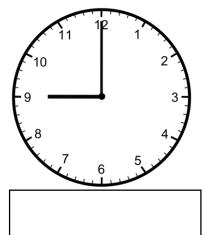

# It's about Time!

Write the time underneath each clock.

I can tell time to the hour.