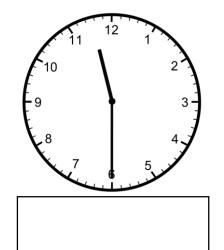

I can tell time to the hour.

I can tell time to the half hour.

I can tell time to the hour.

I can tell time to the half hour.

I can tell time to the half hour.