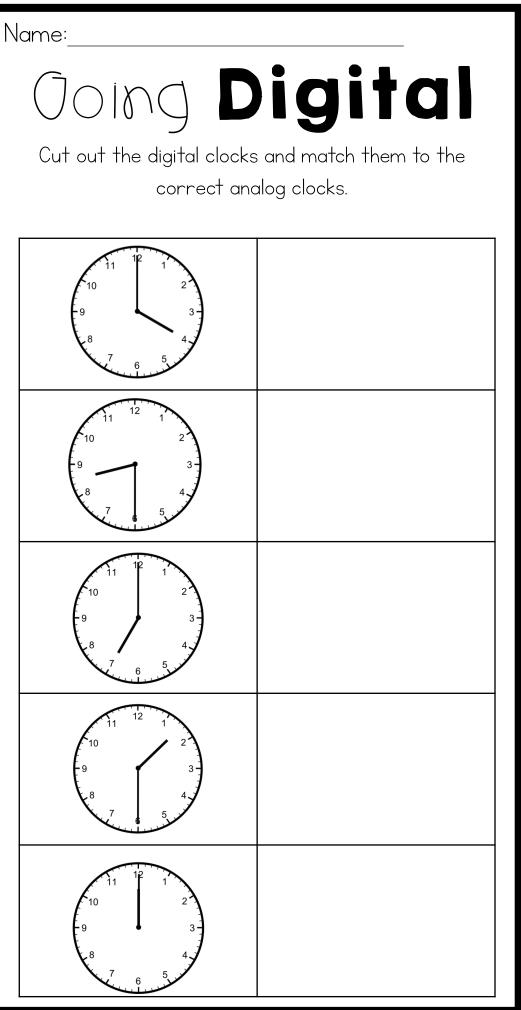

## Matching Time

Cut out the times and match them to the correct clocks.

@Natalie Lynn 2017

I can tell time to the half hour.