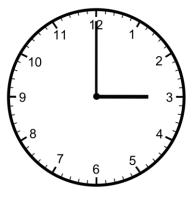

# It's about Time!

Write the time underneath each clock.

I can tell time to the hour.