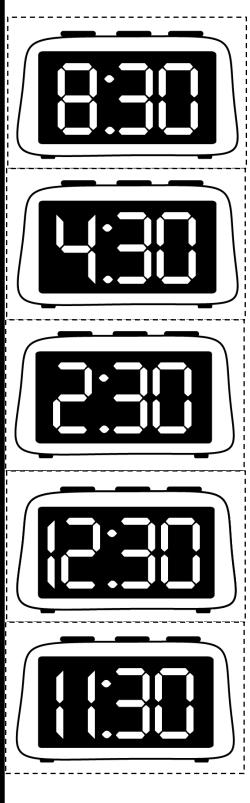

## Matching Time

Cut out the times and match them to the correct clocks.

@Natalie Lynn 2017

I can tell time to the half hour.