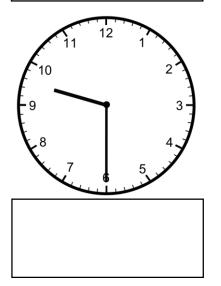

I can tell time to the hour.

I can tell time to the half hour.

# It's about Time!

Write the time underneath each clock.

I can tell time to the hour.