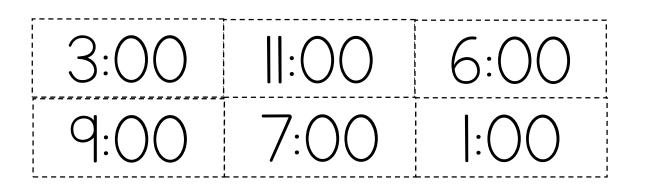

## Matching Time

Cut out the times and match them to the correct clocks.

@Natalie Lynn 2017

I can tell time to the half hour.

## Matching Time

Cut out the times and match them to the correct clocks.

@Natalie Lynn 2017

<sup>@</sup>Nalalie Lynn 2017

<sup>@</sup>Natalie Lynn 2017

<sup>@</sup>Nalalie Lynn 2017

I can tell time to the hour.