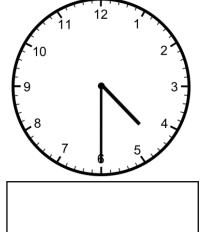

I can tell time to the hour.

I can tell time to the half hour.

I can tell time to the half hour.

I can tell time to the hour.

I can tell time to the half hour.