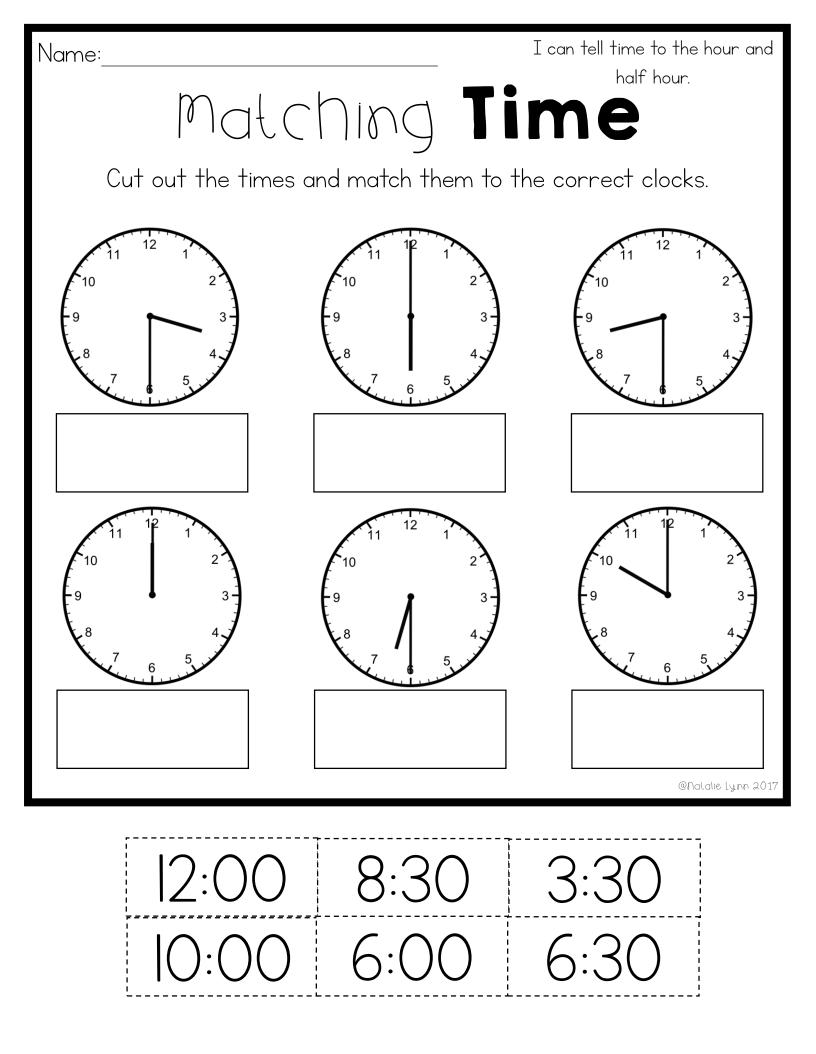

## Matching Time

Cut out the times and match them to the correct clocks.

@Natalie Lynn 2017

<sup>@</sup>Nalalie Lynn 2017

<sup>@</sup>Natalie Lynn 2017

<sup>@</sup>Nalalie Lynn 2017

I can tell time to the hour.