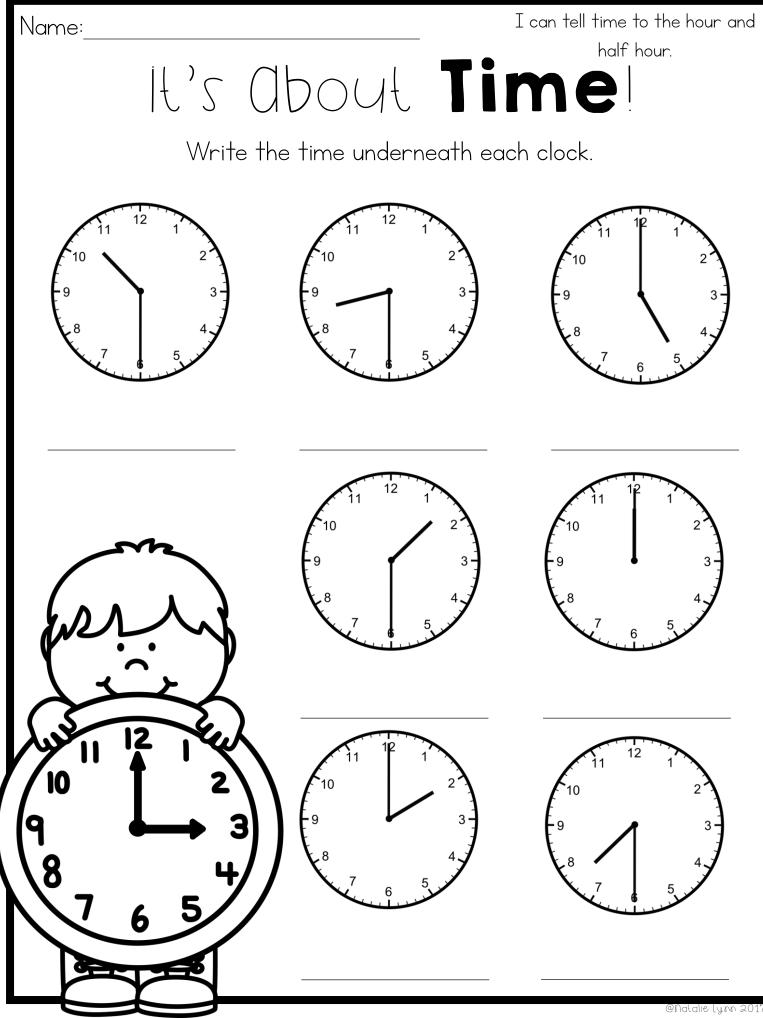

# It's about Time!

Write the time underneath each clock.

I can tell time to the hour.