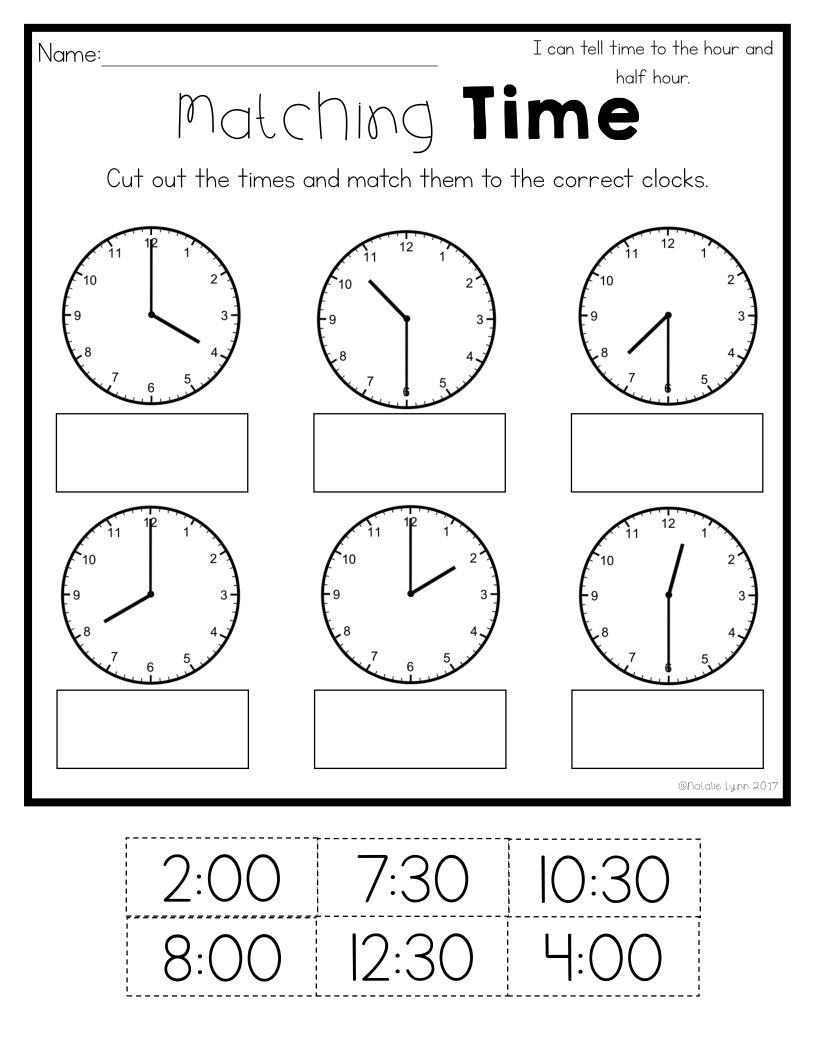

## Matching Time

Cut out the times and match them to the correct clocks.

@Natalie Lynn 2017

I can tell time to the half hour.