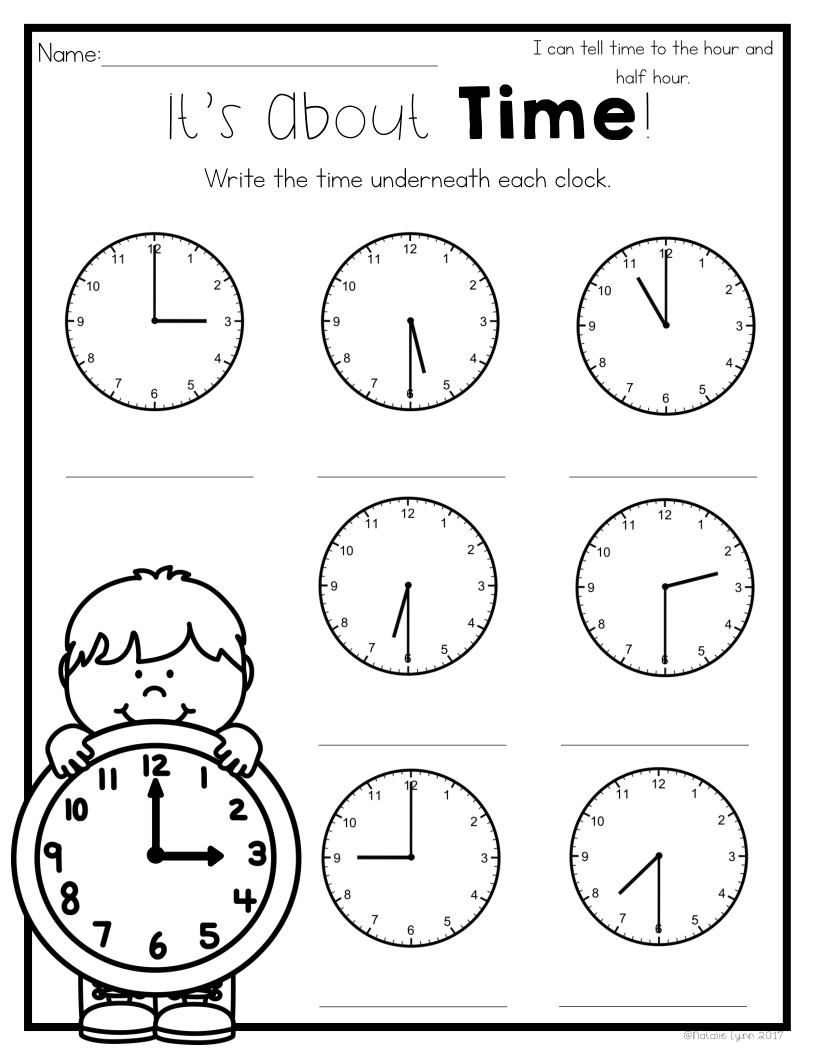

# It's about Time!

Write the time underneath each clock.

I can tell time to the hour.