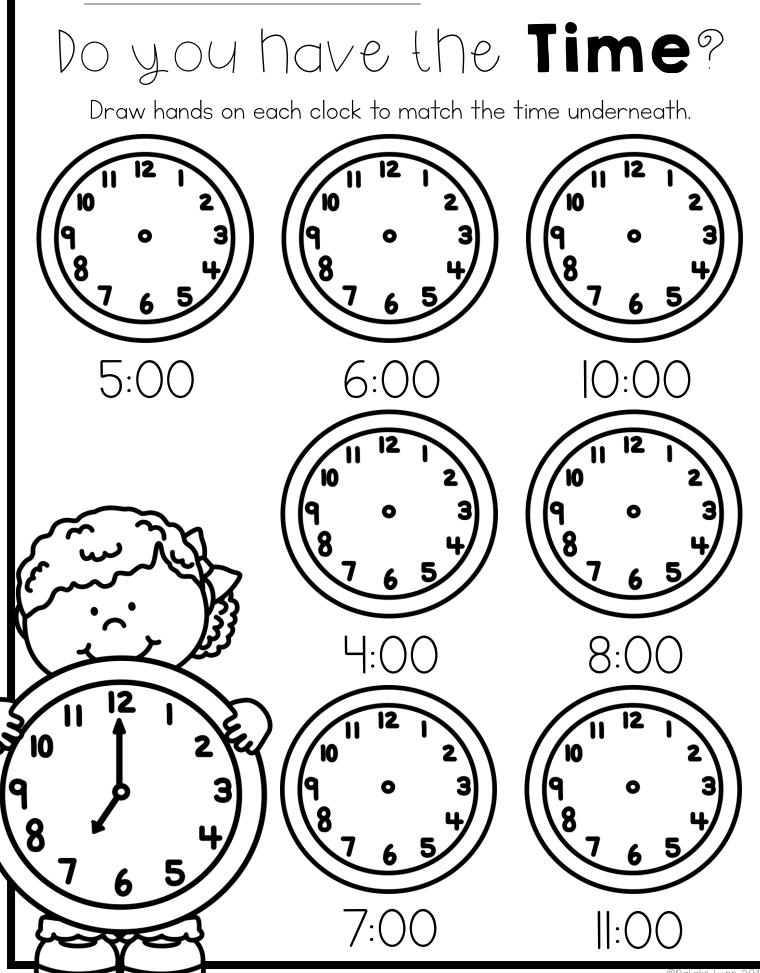

### I can tell time to the hour and Name: half hour. Do you have the Time? Draw hands on each clock to match the time underneath. 2 0 8:0 0 0 2:0 ン:ハ 2 Eu 12 10 10 10 8 6