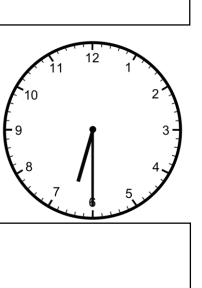

# It's about Time!

Write the time underneath each clock.

I can tell time to the hour.

I can tell time to the hour.

I can tell time to the half hour.