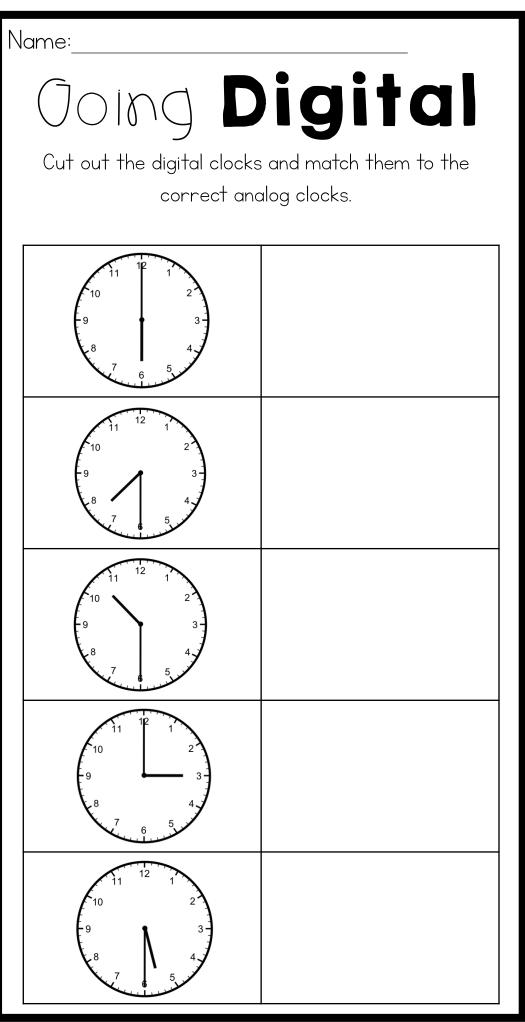

## Matching Time

Cut out the times and match them to the correct clocks.

@Natalie Lynn 2017

<sup>@</sup>Nalalie Lynn 2017

<sup>@</sup>Natalie Lynn 2017

<sup>@</sup>Nalalie Lynn 2017

I can tell time to the hour.