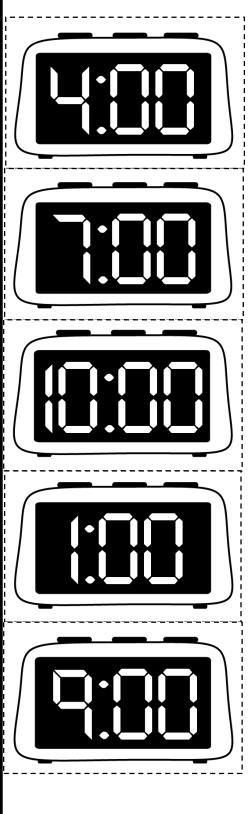

## Matching Time

Cut out the times and match them to the correct clocks.

@Natalie Lynn 2017

<sup>@</sup>Nalalie Lynn 2017

<sup>@</sup>Natalie Lynn 2017

<sup>@</sup>Nalalie Lynn 2017

I can tell time to the hour.