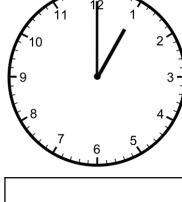

# It's about Time!

Write the time underneath each clock.

I can tell time to the hour.