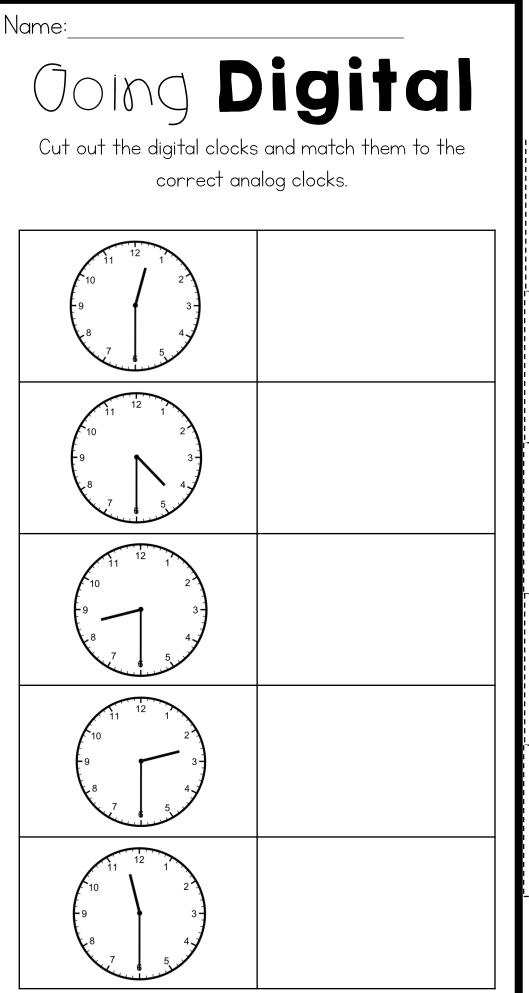

## Matching Time

Cut out the times and match them to the correct clocks.

@Natalie Lynn 2017

I can tell time to the half hour.