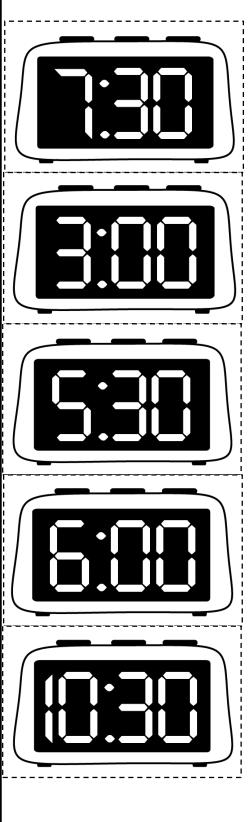

## Matching Time

Cut out the times and match them to the correct clocks.

@Natalie Lynn 2017

<sup>@</sup>Nalalie Lynn 2017

<sup>@</sup>Natalie Lynn 2017

<sup>@</sup>Nalalie Lynn 2017

I can tell time to the hour.