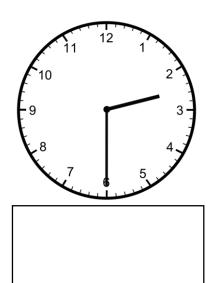

# It's about Time!

Write the time underneath each clock.

I can tell time to the hour.

I can tell time to the hour.

I can tell time to the half hour.