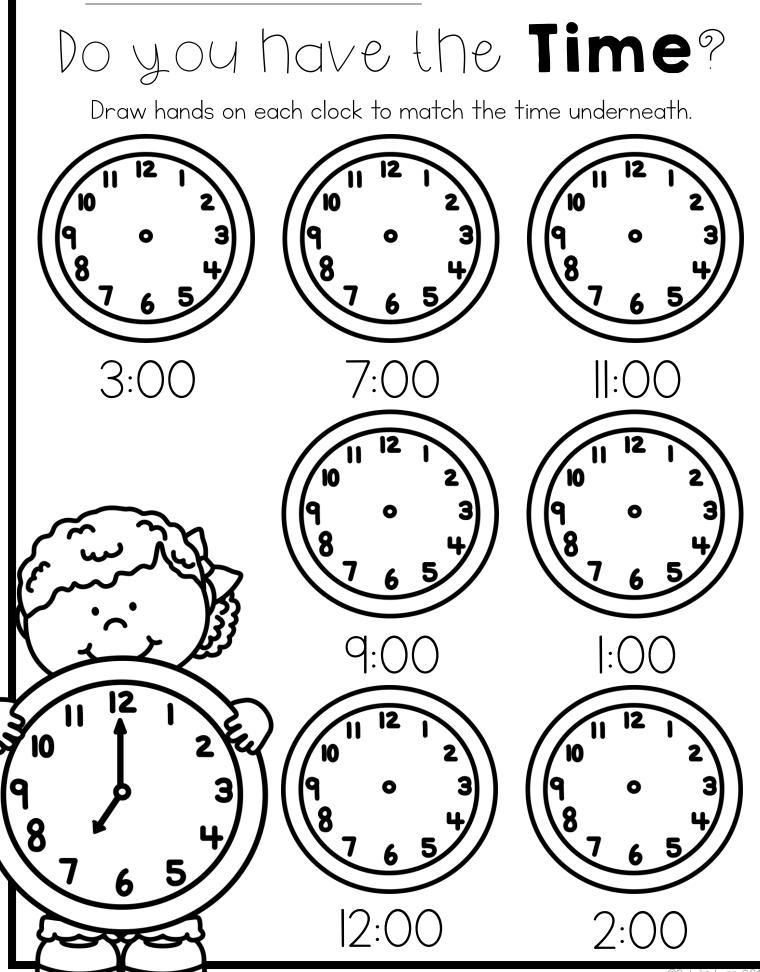

### I can tell time to the hour and Name: half hour. Do you have the Time? Draw hands on each clock to match the time underneath. 2 0 5:3 :() 0 0 2 2 Eu 2 10 10 10 8 6

### I can tell time to the hour and Name: half hour. Do you have the Time? Draw hands on each clock to match the time underneath. 2 0 8:0 0 0 2:0 ン:ハ 2 Eu 12 10 10 10 8 6