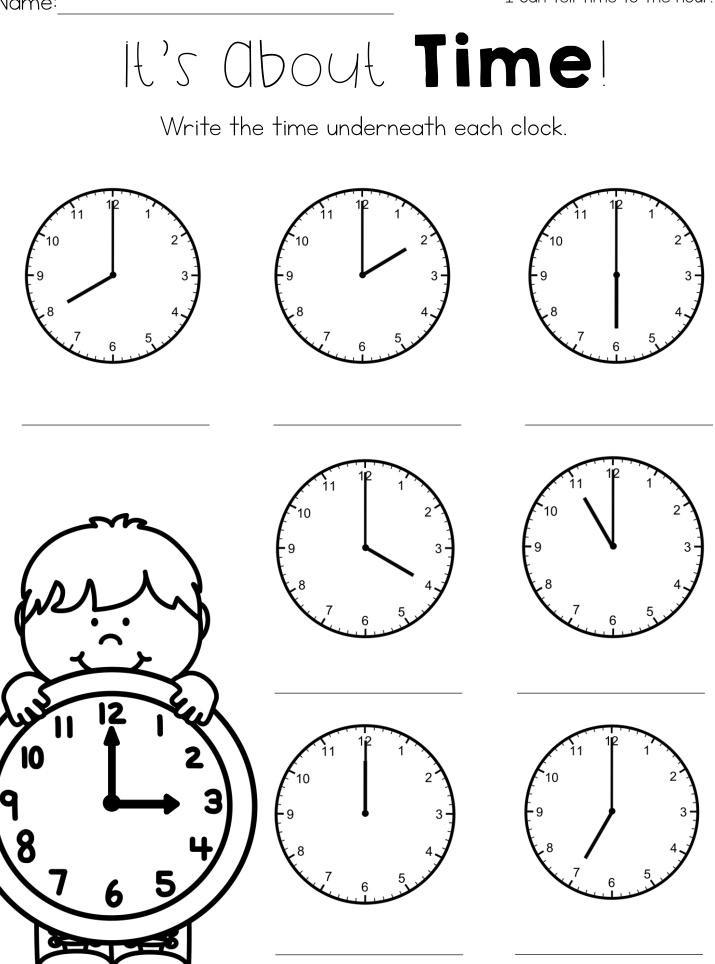

# It's about Time!

Write the time underneath each clock.

I can tell time to the hour.